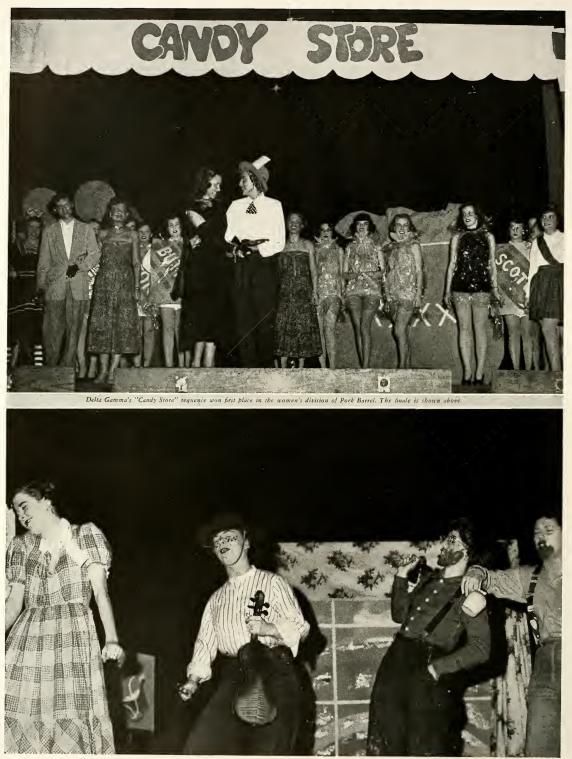

# Pork

### Barrel

Pork Barrel, the annual student variety show, was presented to the student body on February 3, 1950. Men's union and Women's league sponsored the show after much controversy between interested groups.

A packed house watched the curtains go up on ten competing organizations. Ed Halas and Karl Vogel acted as one MC team, and Gene Mekler and Al Newman acted as the other. Pat Whitmer received the most applause of the Pork Barrel when she pantomimed "Bubble Gum," "Cocktails for Two," "Chloe" and the "William Tell Overture," four Spike Jones records, between the acts.

Shirley Edwards, president of Women's league, announced that Delta Gamma sorority won rhe women's division with their skit, "Sweet Tooth," in which Ruth Ann Gallagher sang the leading role. Alpha Chi Omega sorority was named as runner-up with "Rainbow in Rythm."

Tom Welsh, president of Men's union, presented a trophy to the House of Olin, the only independent group in Pork Barrel, for their comedy take-off on television, "TV or not TV?" This group was formed by male members of University Theater who roomed together. Phi Beta Phi fraternity was runner-up with their skit, "The Greeks Have the Word".

The House of Olin received the news of their winning with much glee.

Phi Beta Phi's "The Greeks Have the Word" starred Leo Damore as the lowly pledge who finally goes "active".

John Loves Mary